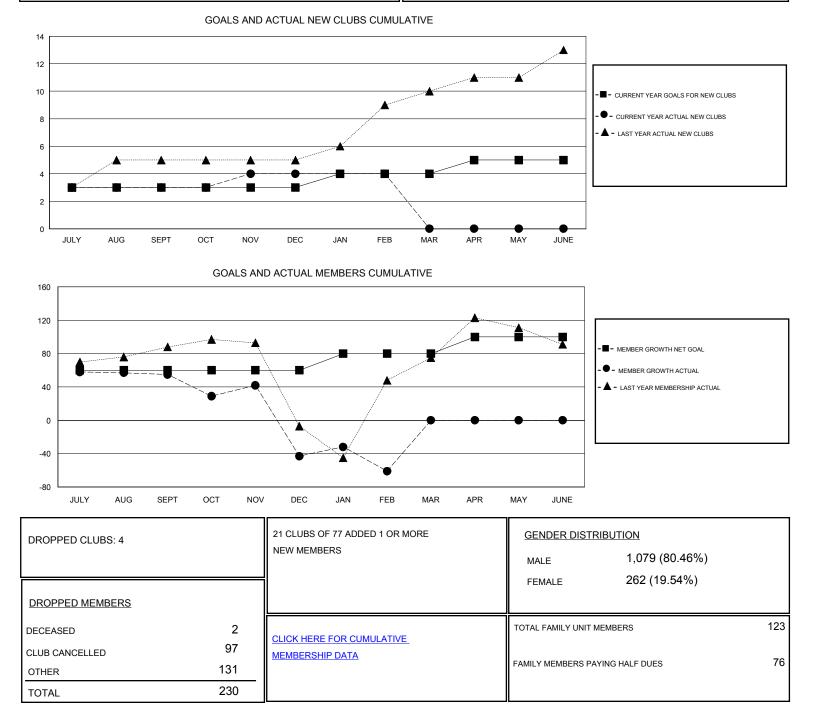

## District 315B3

Results as of: 2/29/2020

| GMT:                           | LOCATION REP OF BANGLADESH |   |   |                                  |    |     | GMT CA |
|--------------------------------|----------------------------|---|---|----------------------------------|----|-----|--------|
| Clubs<br>RESULTS FOR 2019-2020 |                            |   |   | Members<br>RESULTS FOR 2019-2020 |    |     |        |
|                                |                            |   |   |                                  |    |     |        |
| JULY/AUG/SEPT                  | 3                          | 3 | 2 | JULY/AUG/SEPT                    | 60 | 112 | 53     |
| OCT/NOV/DEC                    | 0                          | 1 | 1 | OCT/NOV/DEC                      | 0  | 60  | 133    |
| JAN/FEB/MAR                    | 1                          | 0 | 1 | JAN/FEB/MAR                      | 20 | 29  | 44     |
| APR/MAY/JUNE                   | 1                          | 0 | 0 | APR/MAY/JUNE                     | 20 | 0   | 0      |